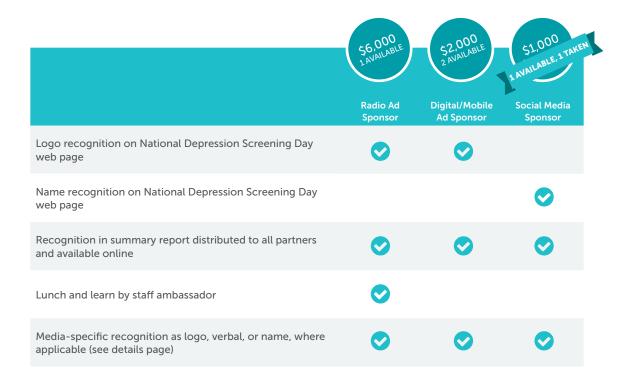

#### LETHBRIDGE

|                                                                                          | \$4,000<br>1. AVAILABLE | \$1,200<br>\$2,00 ANAILABLE       | \$2,000<br>\$2,000<br>2,000 ANAILABLE | \$1,000<br>1 AVAILABLE, 1 TAKEN |
|------------------------------------------------------------------------------------------|-------------------------|-----------------------------------|---------------------------------------|---------------------------------|
|                                                                                          | Radio Ad<br>Sponsor     | Outdoor/<br>Transit Ad<br>Sponsor | Digital/Mobile<br>Ad Sponsor          | Social Media<br>Sponsor         |
| Logo recognition on National Depression Screening Day web page                           |                         | <b>②</b>                          | <b>Ø</b>                              |                                 |
| Name recognition on National Depression Screening Day web page                           |                         |                                   |                                       | •                               |
| Recognition in summary report distributed to all partners and available online           | <b>Ø</b>                | <b>②</b>                          | <b>Ø</b>                              | <b>©</b>                        |
| Lunch and learn by staff ambassador                                                      | $\bigcirc$              | <b>②</b>                          |                                       |                                 |
| Media-specific recognition as logo, verbal, or name, where applicable (see details page) | <b>Ø</b>                | <b>②</b>                          | <b>Ø</b>                              | <b>©</b>                        |

### RADIO ADVERTISEMENT SPONSOR

Edmonton and Medicine Hat \$6,000 Red Deer, Lethbridge, Grande Prairie, and Fort McMurray \$4,000

Sponsor a radio campaign that will run for seven days during NDSD week on one radio station. A minimum of 35 paid and 35 pro bono 30s spots will air.

#### SOCIAL MEDIA SPONSOR

Edmonton \$3,000

Red Deer, Lethbridge, Grande Prairie, Fort McMurray, and Medicine Hat \$1,000

Sponsor social media campaign promotional efforts on Facebook and Instagram.

- Logo recognition and/or mention in a minimum of six promoted advertisement posts on Facebook and Instagram platforms
- Recognition with one mention on social media platforms: Facebook, Instagram, and LinkedIn
- Name recognition on National Depression Screening Day web page (linked from Calgary Counselling Centre and Counselling Alberta's websites)
- Logo recognition in summary report distributed to NDSD partners (who participate and promote NDSD) and available online