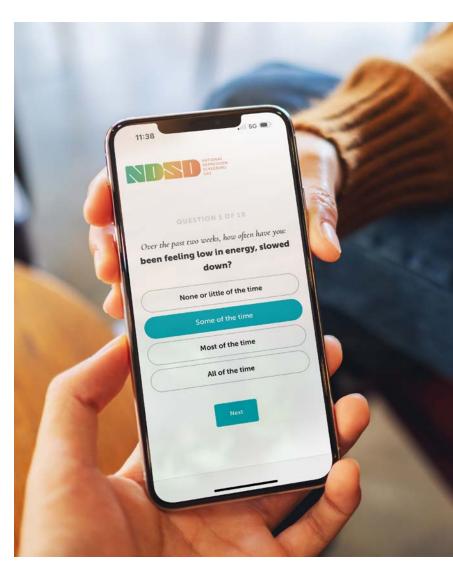

## NATIONAL DEPRESSION SCREENING DAY OCTOBER 10, 2024

National Depression Screening Day (NDSD) is an annual initiative from Calgary Counselling Centre. NDSD is a free public service offered to all Albertans as part of our ongoing efforts to defy depression in our communities. The intent of the campaign is to encourage Albertans to check in on their mental health and seek help if needed. We do this through a short and anonymous online questionnaire, available the week of October 7–13 at areyoufeelingok.com.